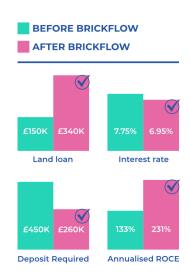

### **AVERAGE DEPOSIT SAVED**

On our last 10 transactions, borrowers have on average reduced their deposit by £509k compared to finance they'd sourced elsewhere.