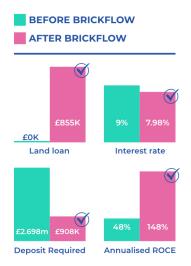

### **AVERAGE DEPOSIT SAVED**

On our last 10 transactions, borrowers have on average reduced their deposit by £509k compared to finance they'd sourced elsewhere.